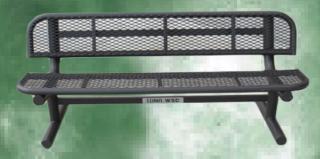

### 6-FOOT PARK BENCH

| #No           | Size   |
|---------------|--------|
| 592-05-001-16 | 6-Foot |