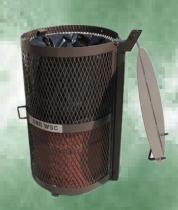

### TRASH CAN HOLDER W/LID

| #No           | Size    |
|---------------|---------|
| 592-05-021-00 | 55 Gal. |