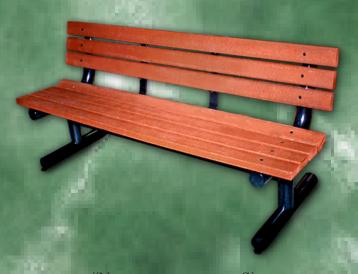

### PARK BENCH

| #No           | Size   |
|---------------|--------|
| 592-05-001-05 | 5-Foot |
| 592-05-001-06 | 6-Foot |
| 592-05-001-07 | 7-Foot |
| 592-05-001-08 | 8-Foot |

SOMBRERO PICNIC TABLE

### 6-FOOT PARK BENCH

| #No           | Size   |
|---------------|--------|
| 592-05-001-16 | 6-Foot |