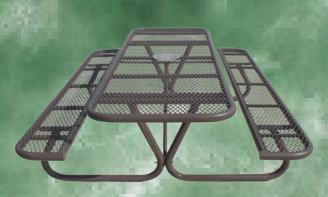

#### PICNIC TABLE

| #No           | Size   |
|---------------|--------|
| 592-05-012-16 | 6-Foot |
| 592-05-012-18 | 8-Foot |

Seat Dimension: 12" x 36"
Total Overall Dimension: 82" x 82"

| #No           | Size   |
|---------------|--------|
| 592-05-012-06 | 6-Foot |
| 592-05-012-08 | 8-Foot |