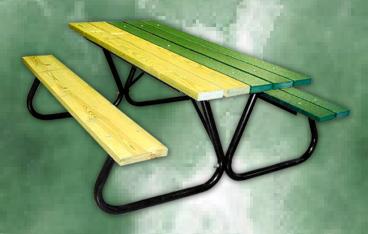

#### PICNIC TABLE

| #No           | Size   |
|---------------|--------|
| 592-05-012-16 | 6-Foot |
| 592-05-012-18 | 8-Foot |