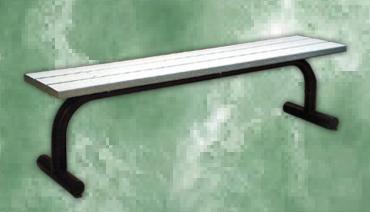

## PLAYERS BENCH

| #No           | Size   |
|---------------|--------|
| 592-05-005-05 | 5-Foot |
| 592-05-005-06 | 6-Foot |
| 592-05-005-07 | 7-Foot |
| 592-05-005-08 | 8-Foot |

PICNIC TABLE

| #No           | Size      |
|---------------|-----------|
| 592-05-012-06 | SEE       |
| T 11 T D: .   | 1022 1022 |