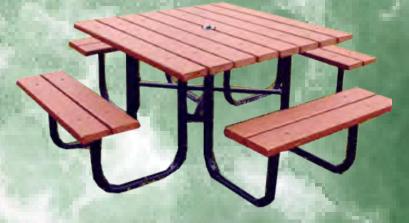

### SQUARE SOMBRERO TABLE

Table Top Dimension: 48" x 48" Seat Dimension: 12" x 36" Total Overall Dimension: 82" x 82"

| #No           | Size |
|---------------|------|
| 592-05-010-10 | SEE  |

Seat Dimension: 12" x 36"
Total Overall Dimension: 82" x 82"

| #No           | Size   |
|---------------|--------|
| 592-05-012-06 | 6-Foot |
| 592-05-012-08 | 8-Foot |