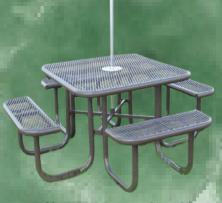

### SQUARE SOMBRERO TABLE

Table Top Dimension: 48" x 48" Seat Dimension: 12" x 36" Total Overall Dimension: 82" x 82"

| #No           | Size |
|---------------|------|
| 592-05-010-10 | SEE  |